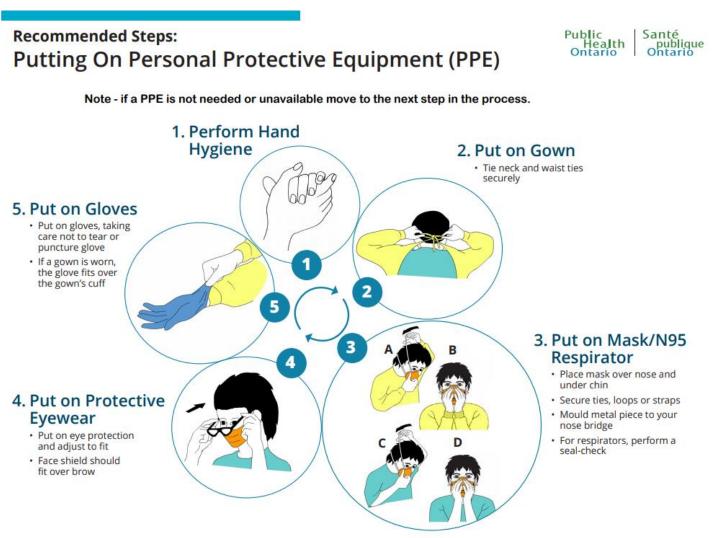

## **AVENUE II COVID-19 PANDEMIC PLANNING MANUAL**

| Staff Resources | SUBJECT:<br>How to Put On and Take Off<br>Personal Protective Equipment<br>(PPE) | Code: SR005        |
|-----------------|----------------------------------------------------------------------------------|--------------------|
|                 |                                                                                  | Date of Issue:     |
|                 |                                                                                  | Revised: June 2022 |
|                 |                                                                                  | Page: Page 1 of 2  |

For a video demonstration please visit <u>www.avenueii.com</u> the Our Organization tab, Staff Area section under Staff Training.