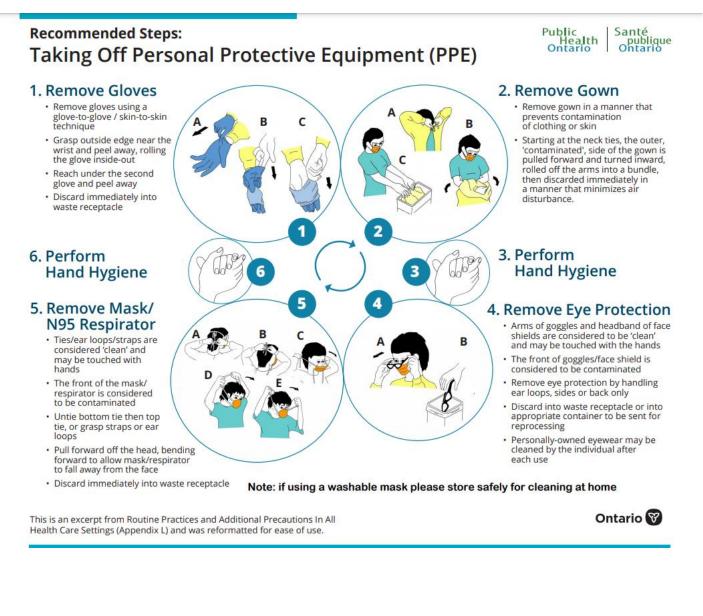

## **AVENUE II COVID-19 PANDEMIC PLANNING MANUAL**

| TOPIC:<br>Staff Resources | <b>SUBJECT:</b><br>How to Put On and Take Off<br>Personal Protective Equipment<br>(PPE) | Code: SR005        |
|---------------------------|-----------------------------------------------------------------------------------------|--------------------|
|                           |                                                                                         | Date of Issue:     |
|                           |                                                                                         | Revised: June 2022 |
|                           |                                                                                         | Page: Page 2 of 2  |

For a video demonstration please visit <u>www.avenueii.com</u> the Our Organization tab, Staff Area section under Staff Training.